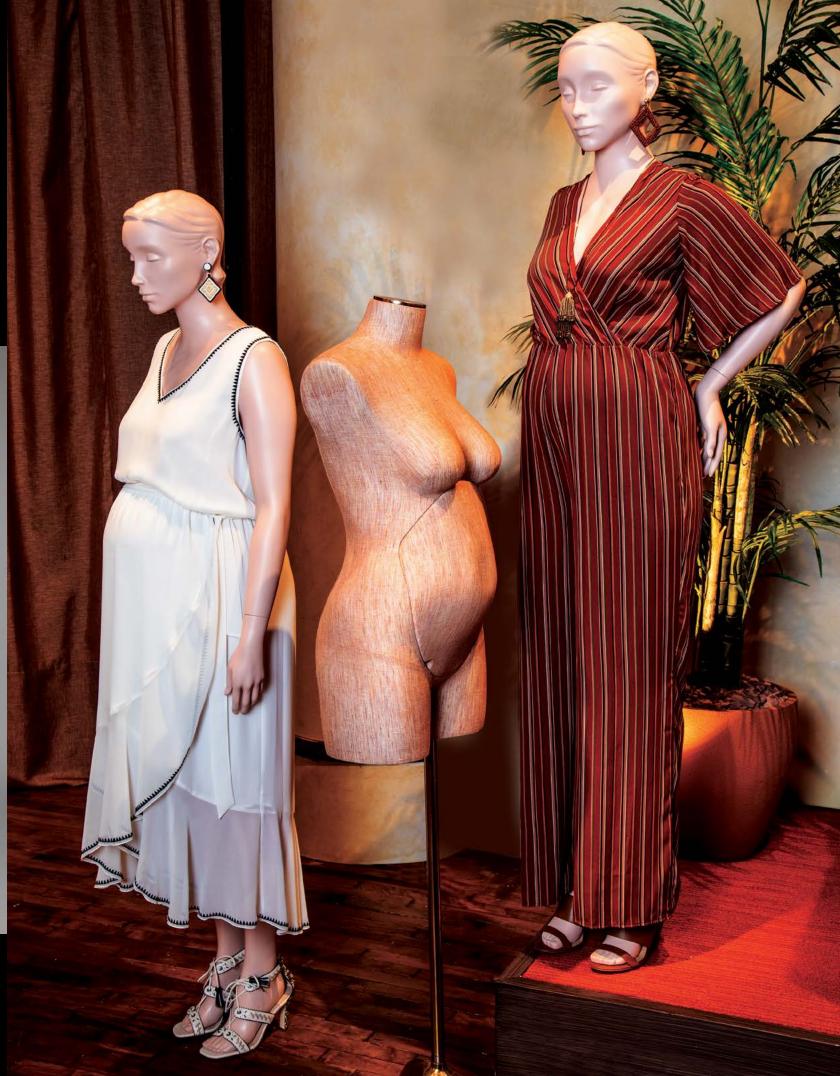

## INTERCHANGEABLE FORMAKIN This figure allows for many options with the ability to convert a full mannequin to a form. Endless possibilities are available with fittings carefully designed to provide easy changes while maintaining precise connections and stability. Options include full arms and hands, articulated arms and hands, or shoulder caps, allowing this figure to work successfully in any retail environment.

## STAGES CONVERTIBLE MATERNITY COLLECTION

We premiered maternity figures, designed to represent any trimester during pregnancy. With 4 different bump options, lightweight magnetic belly molds can be easily changed. The convertible mannequin is available in two poses as well as a simple 3/4 form.