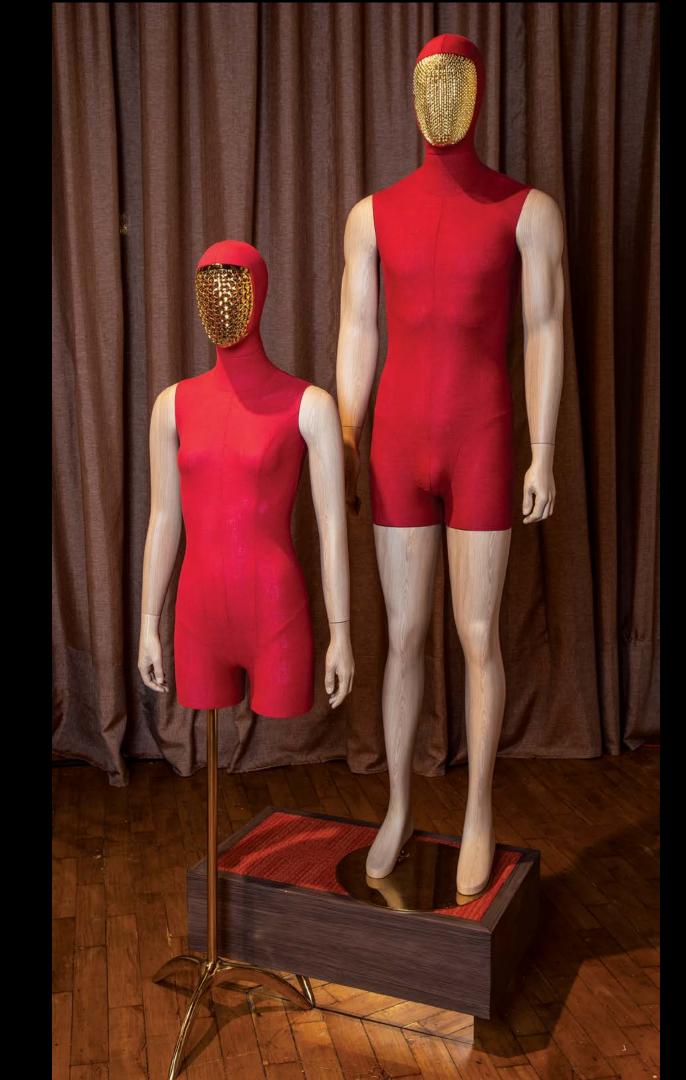

## TEXTILES

Our extensive line of textiles define the look and feel of our products and provide quality finishing to bust forms, lamp shades, wall coverings, draperies and furniture. Forms and mannequins featured, have been customized with wide ranges of cutting-edge fabrics.

Our 2020 selection of fabrics take influence from fashion design, residential and commercial interiors as well as the many areas of hospitality design. Iridescent fabrics in a variety of colors like royal blue, olive, gold, magenta and ruby, are applied to forms and decorative accessories. Our collection of furniture featured is upholstered in classic blue and azalea red crushed velour.