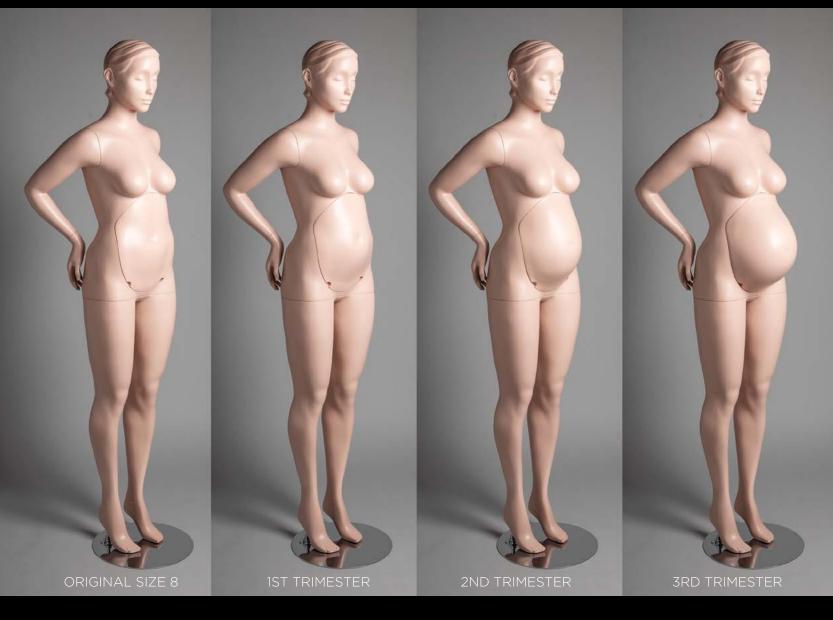

## STAGES CONVERTIBLE MATERNITY COLLECTION

We premiered maternity figures, designed to represent any trimester during pregnancy. With 4 different bump options, lightweight magnetic belly molds can be easily changed. The convertible mannequin is available in two poses as well as a simple 3/4 form.