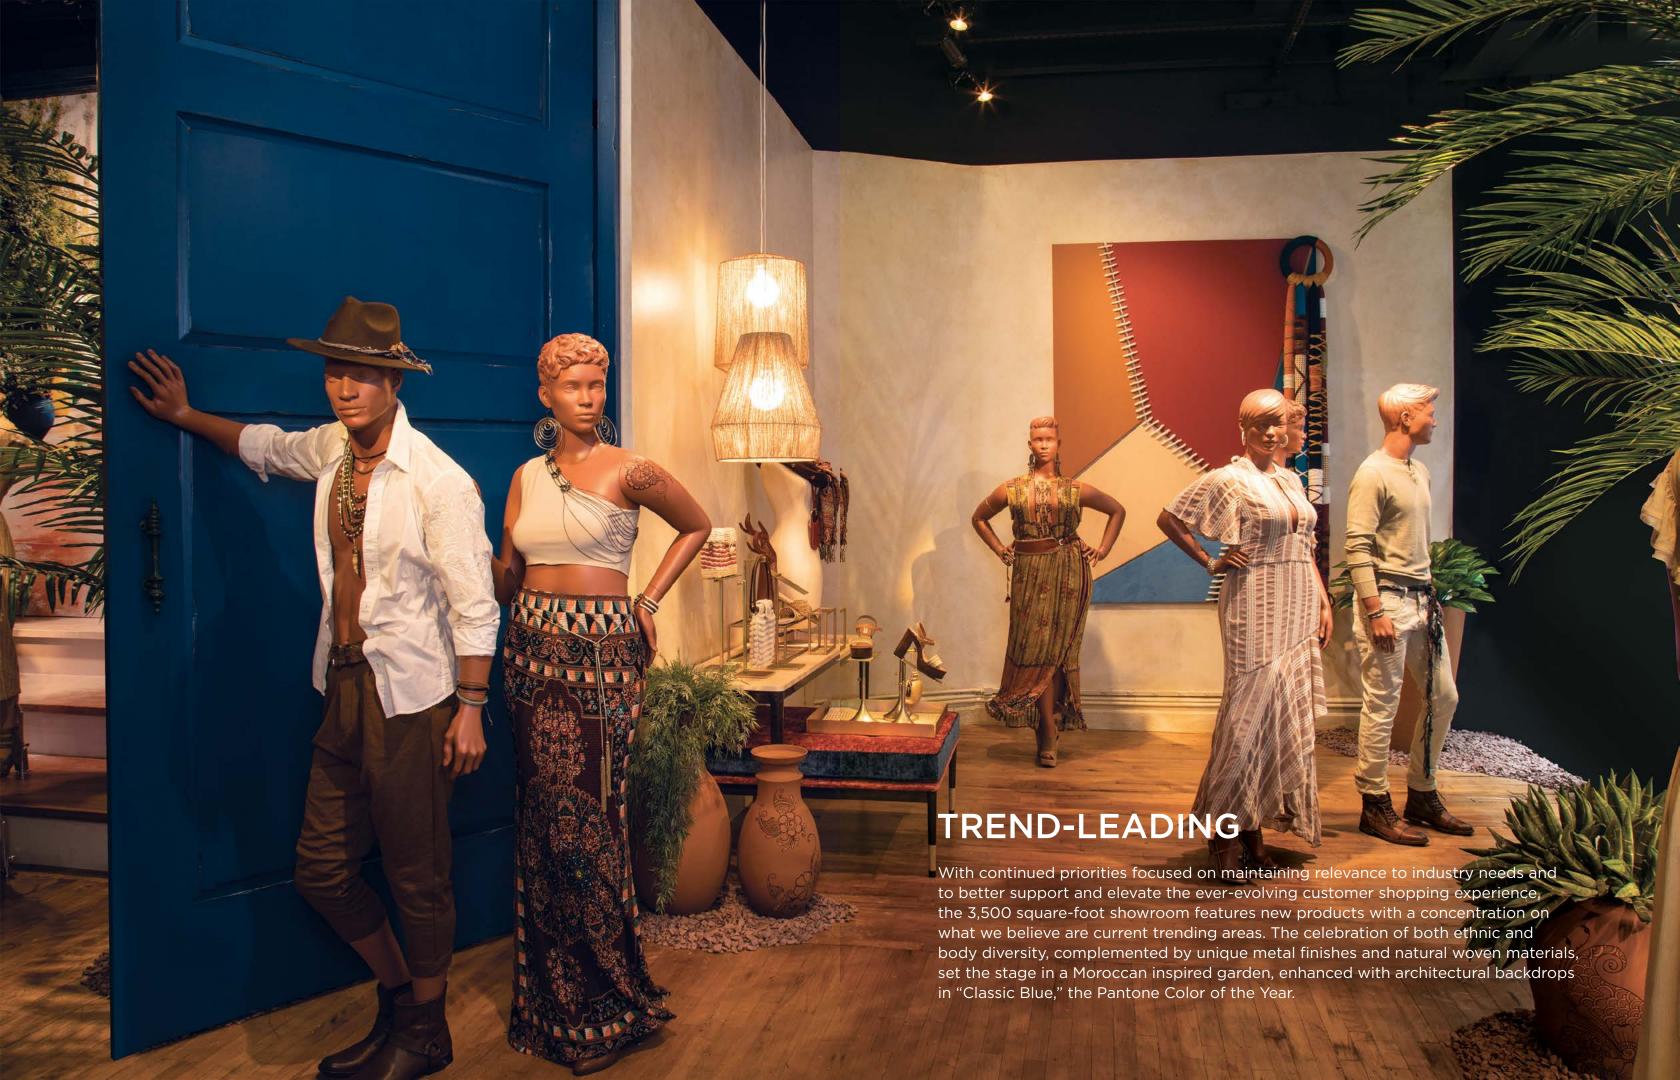

Our 2020 selection of fabrics take influence from fashion design, residential and commercial interiors as well as the many areas of hospitality design. Iridescent fabrics in a variety of colors like royal blue, olive, gold, magenta and ruby, are applied to forms and decorative accessories. Our collection of furniture featured is upholstered in classic blue and azalea red crushed velour.