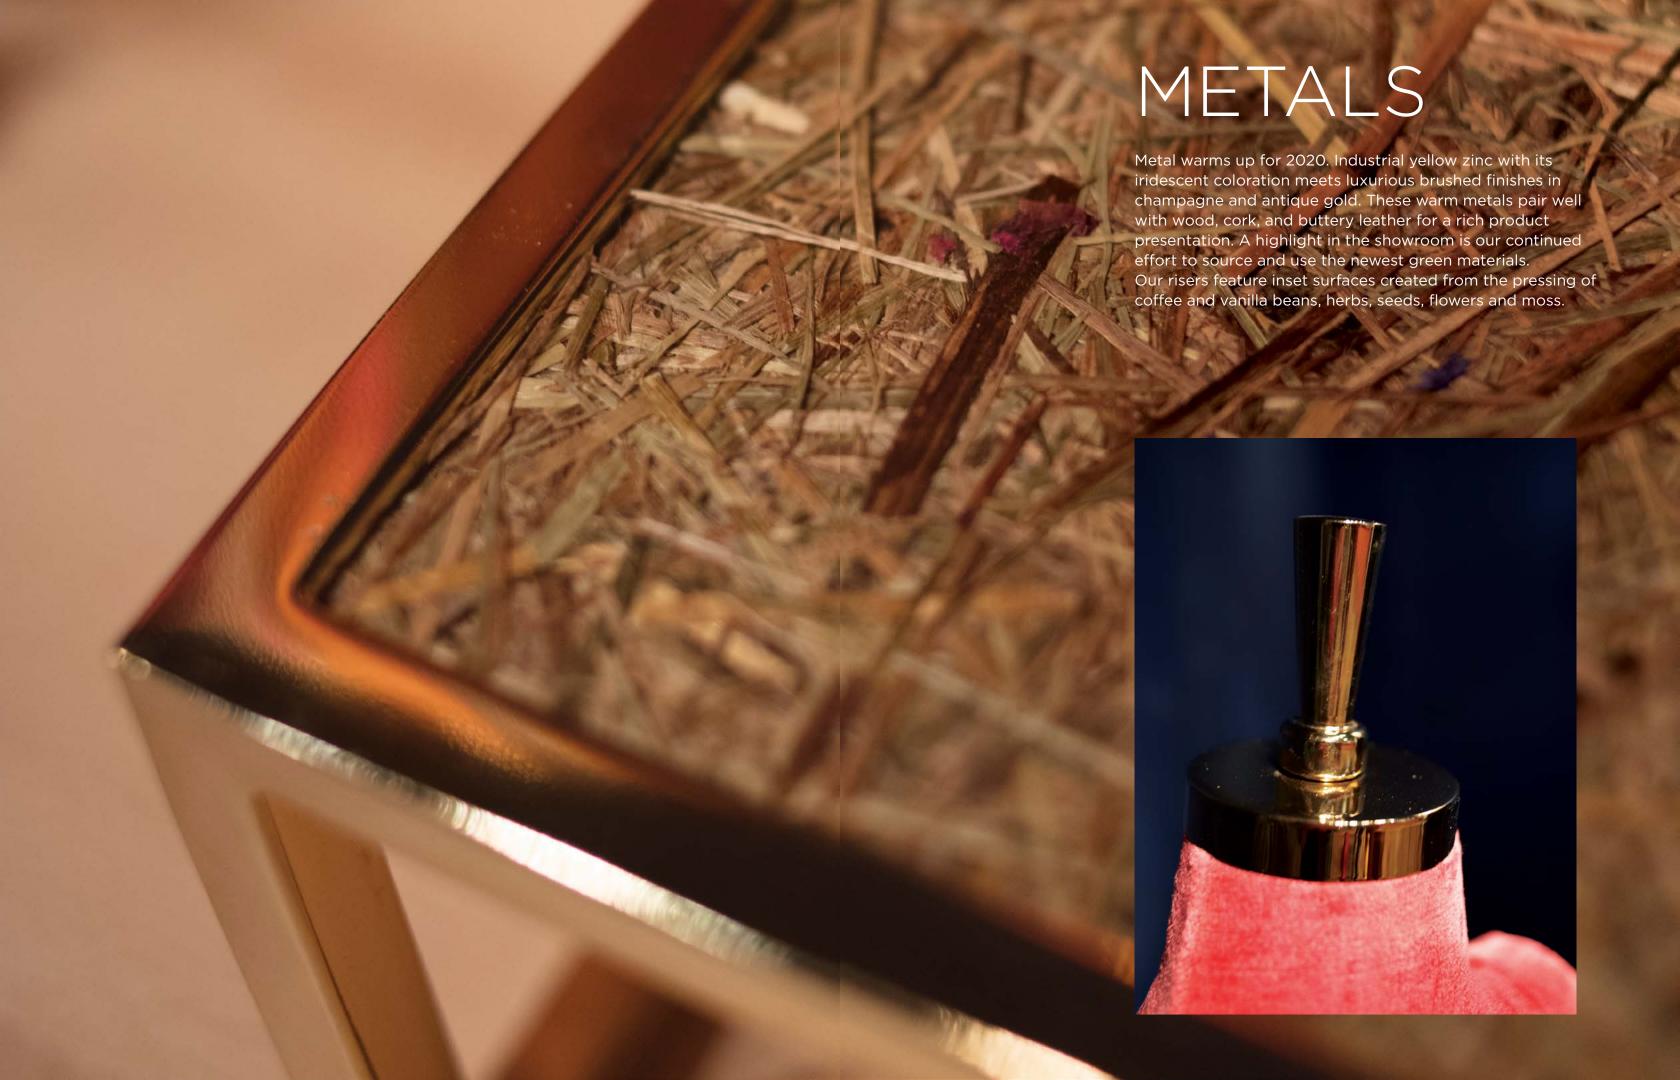

## 3D TECH

Bernstein Display offers both design and creative services using the newest industry-leading 3D scanning/printing technology and digital rendering programs, and has the ability to customize any mannequin or create an exact replica using digital art. Our state-of-the-art printing process allows seamless translation from prototype to production. The majority of product in our showroom was created on-site, by our talented team of 3D graphic artists, allowing us to manage the finest finite details in our sculpt as well as the ability to confirm scale, proportion and crucial measures critical to translating a client's vision into finished products.