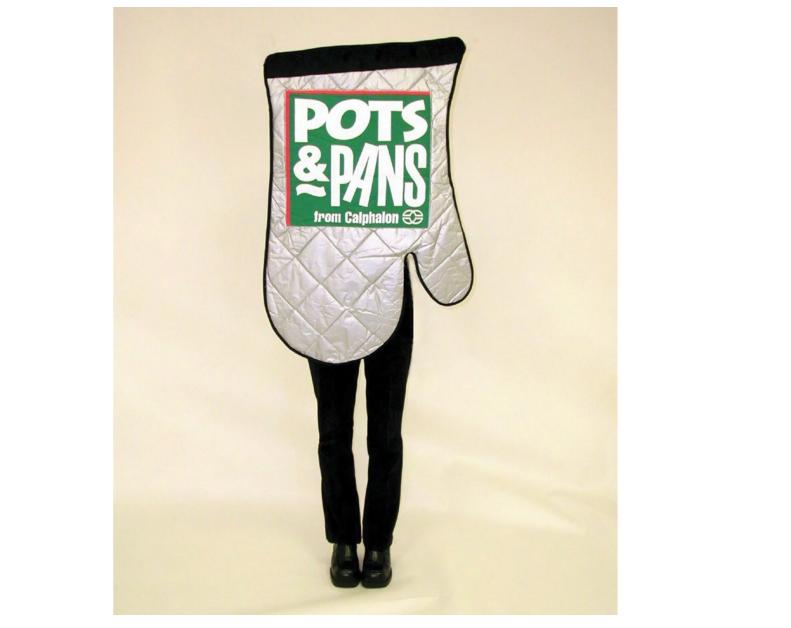

## SPECIALTY SEWING APPLICATIONS

COSMETIC KIT (CHAIR, LIGHT & UMBRELLA)

**OVERSIZED OVEN MITT** 