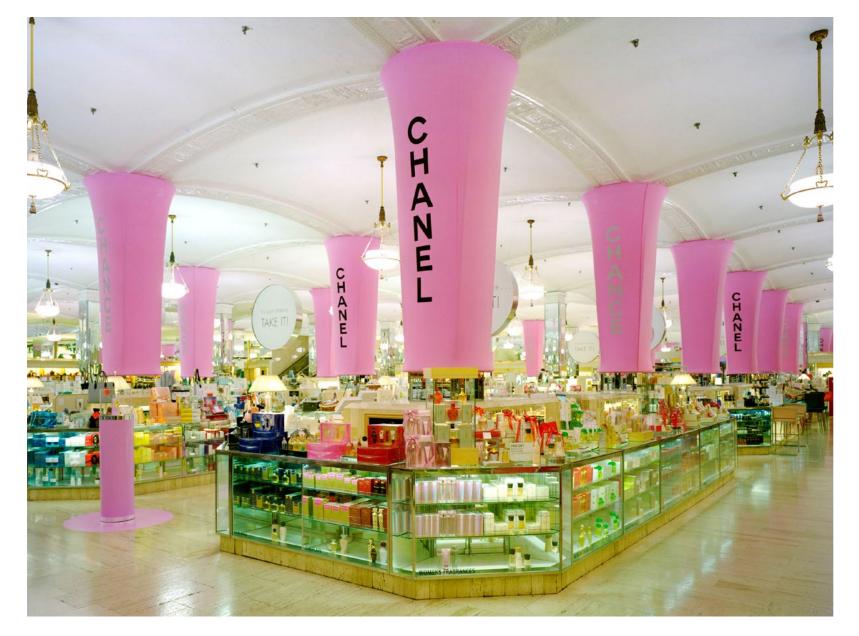

#### DYED ROPE CURTAIN

FELT TREES

HANGING PRINTED MOBILE

HANGING PRINTED MOBILE

HANGING FABRIC MOBILE

**COLUMN COVERS** 

CHIFFON BANNER CANOPY AND SPANDEX RISER COVERS

FABRIC PENDANTS