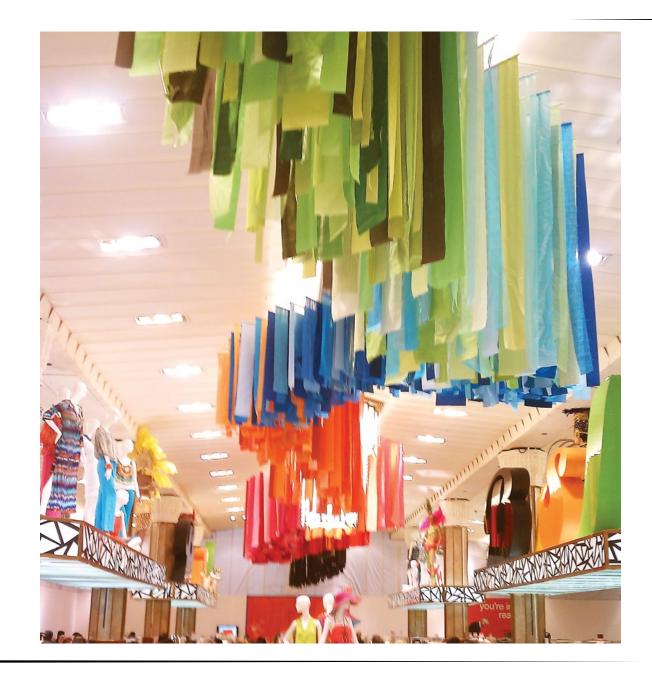

#### DYED ROPE CURTAIN

FELT TREES

HANGING PRINTED MOBILE

HANGING PRINTED MOBILE

HANGING FABRIC MOBILE

**COLUMN COVERS** 

CHIFFON BANNER CANOPY AND SPANDEX RISER COVERS

FABRIC PENDANTS