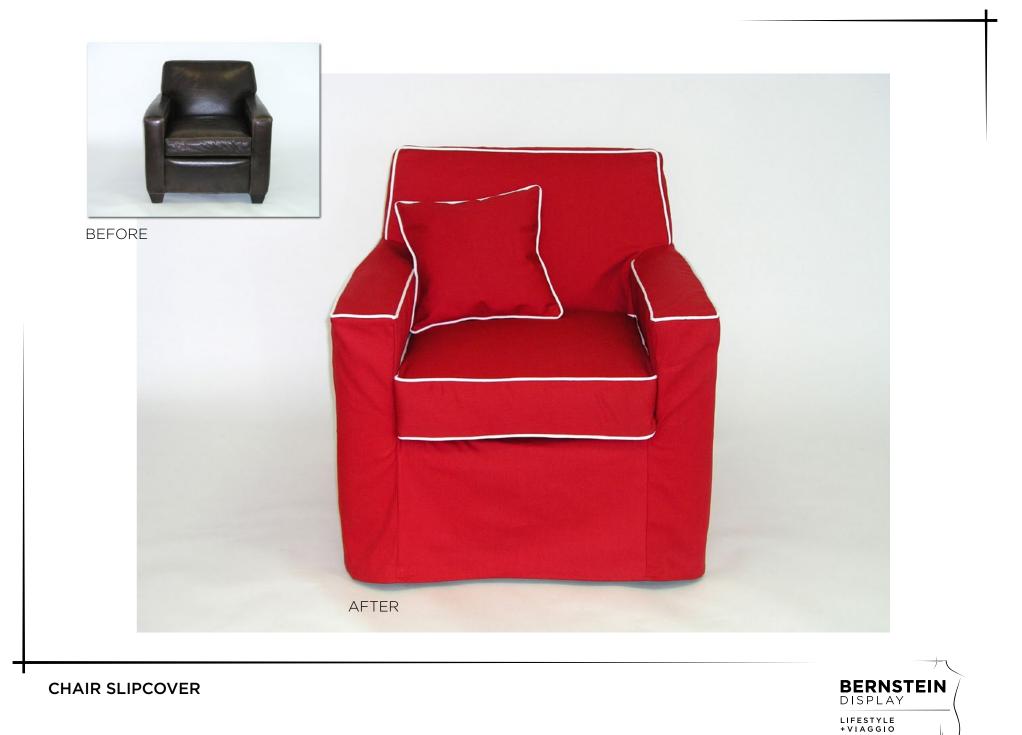

#### PRINTED PILLOW

12" x 16"

VINYL PILLOWS

TABLECLOTHS

BEFORE

AFTER

CHAIR SLIPCOVER

DISPLAY LIFESTYLE +VIAGGIO