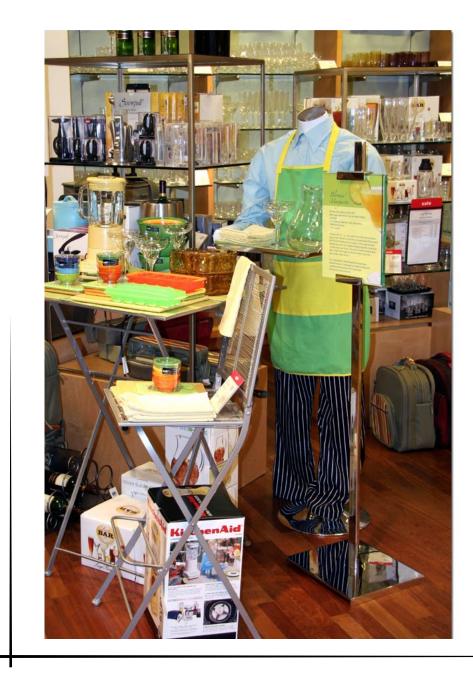

## SPANDEX FORM COVERS

BERNSTEIN DISPLAY LIFESTYLE +VIAGGIO

FORM COVERS

BERNSTEIN DISPLAY LIFESTYLE +VIAGGIO

VISUAL STAFF APRON

APRONS

PRINTED BANNER

LIFESTYLE + VIAGGIO