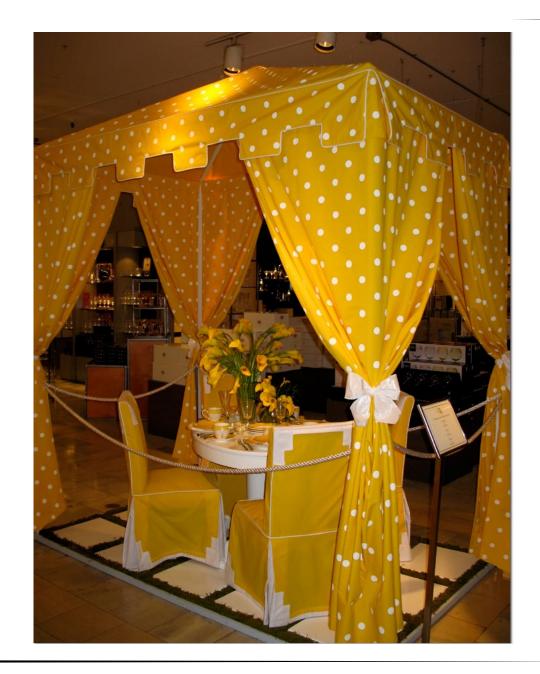

GAZEBO CANOPY & CHAIR COVERS

FABRIC CABANA

WINDOW CABANA

VELVET CURTAIN FOR MET MUSEUM

OTTOMANS AND TRAYS

OTTOMANS AND TABLES