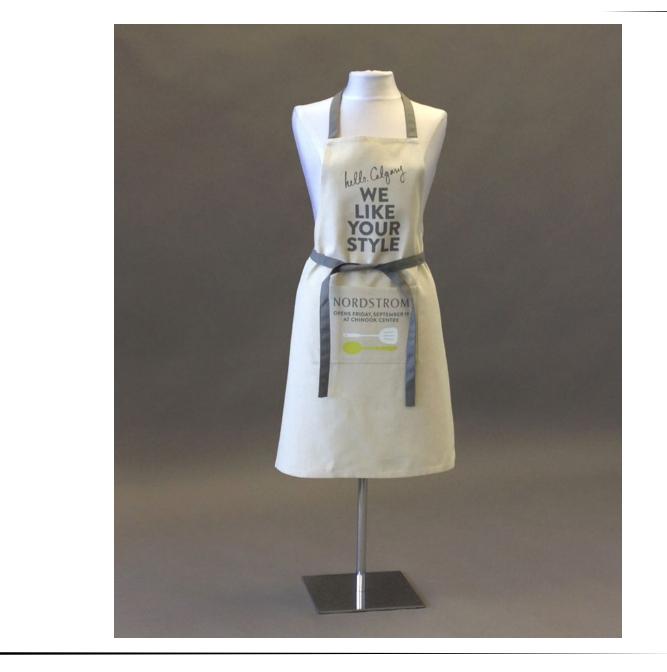

## SPANDEX FORM COVERS

BERNSTEIN DISPLAY LIFESTYLE +VIAGGIO

FORM COVERS

BERNSTEIN DISPLAY LIFESTYLE +VIAGGIO

VISUAL STAFF APRON

APRONS

PRINTED BANNER

LIFESTYLE + VIAGGIO