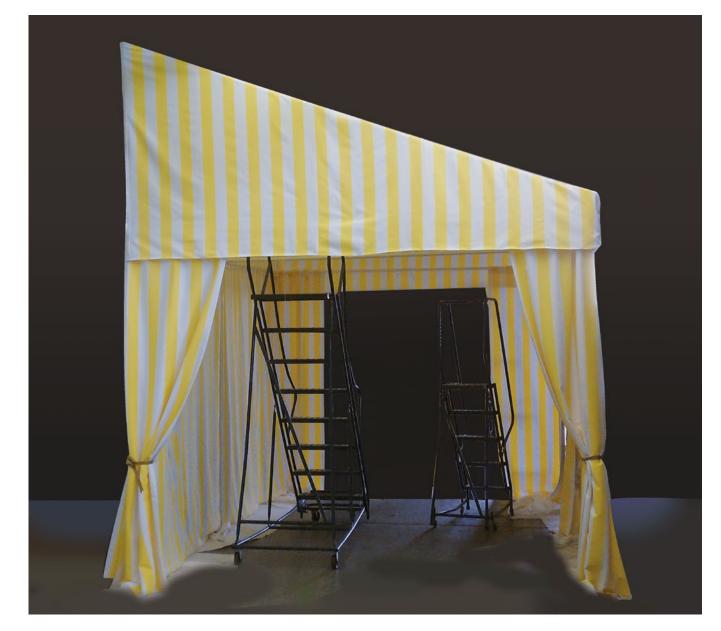

GAZEBO CANOPY & CHAIR COVERS

FABRIC CABANA

WINDOW CABANA

VELVET CURTAIN FOR MET MUSEUM

OTTOMANS AND TRAYS

OTTOMANS AND TABLES