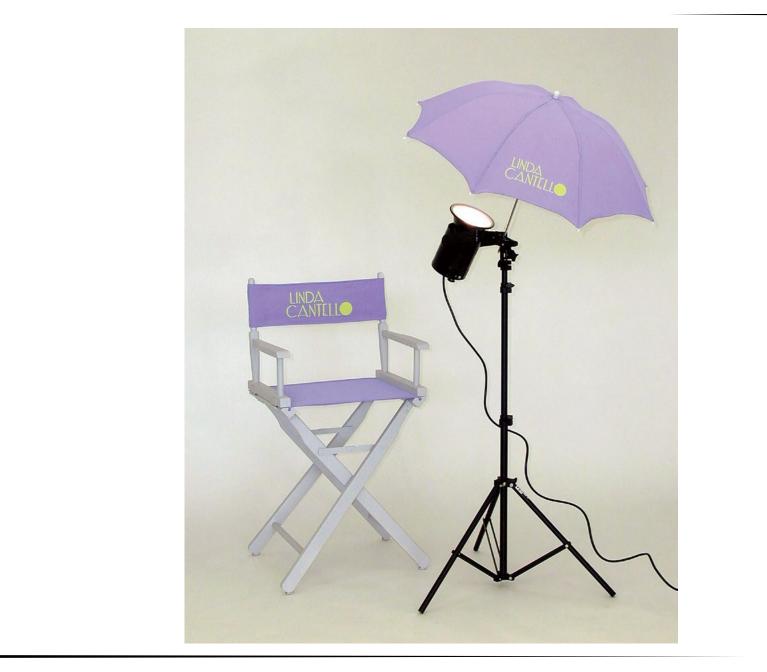

## SPECIALTY SEWING APPLICATIONS

COSMETIC KIT (CHAIR, LIGHT & UMBRELLA)

**OVERSIZED OVEN MITT** 