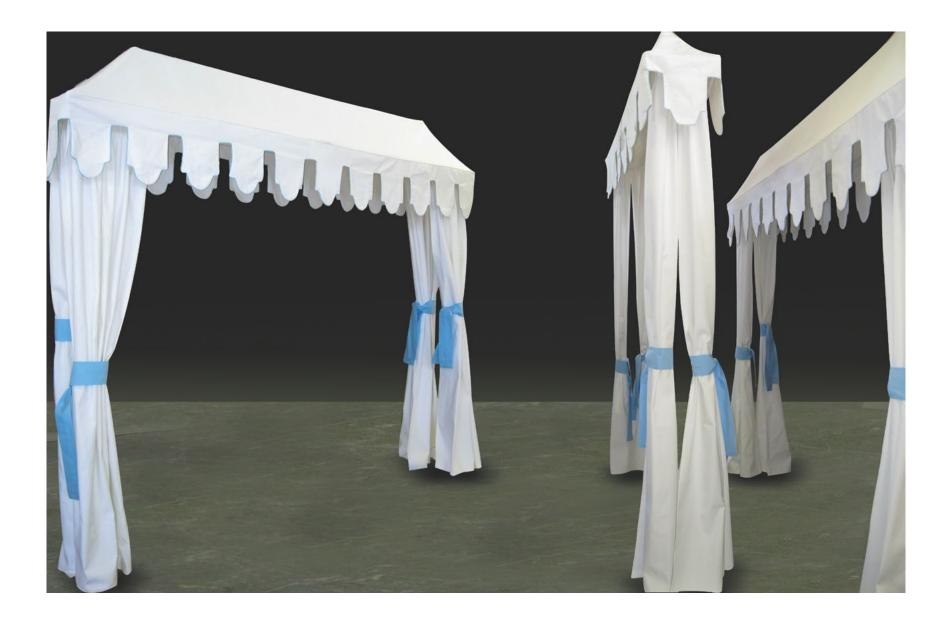

LAMP SHADE

**BERNSTEIN** DISPLAY

LIFESTYLE + VIAGGIO

LAMP SHADES

FITTING ROOM PIN CUSHIONS

HAT BOXES

FABRIC CANOPY

FABRIC CABANA

GAZEBO CANOPY & CHAIR COVERS

FABRIC CABANA

WINDOW CABANA

VELVET CURTAIN FOR MET MUSEUM

OTTOMANS AND TRAYS

OTTOMANS AND TABLES