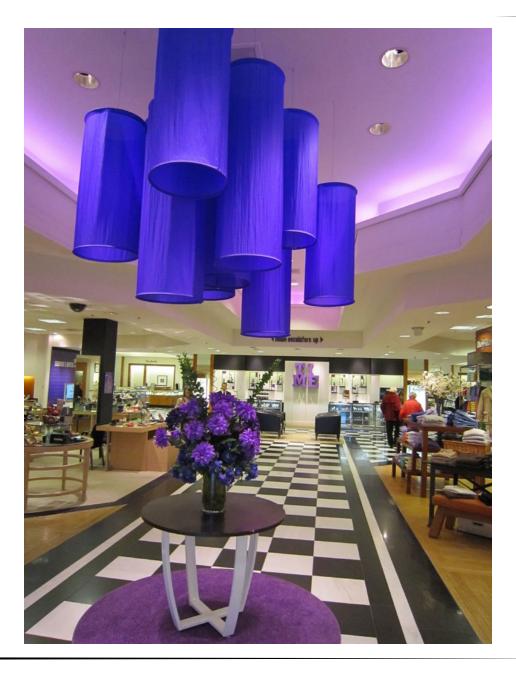

#### DYED ROPE CURTAIN

FELT TREES

HANGING PRINTED MOBILE

HANGING PRINTED MOBILE

HANGING FABRIC MOBILE

**COLUMN COVERS** 

CHIFFON BANNER CANOPY AND SPANDEX RISER COVERS

FABRIC PENDANTS