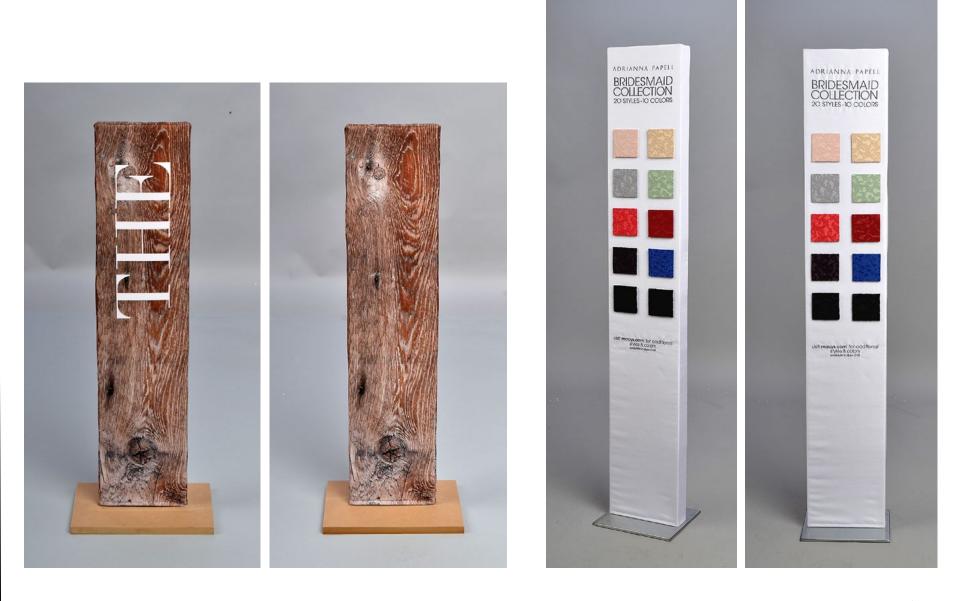

ANGING PRINTED MOBILE





HANGING FABRIC MOBILE





**COLUMN COVERS** 



CHIFFON BANNER CANOPY AND SPANDEX RISER COVERS





FABRIC PENDANTS





LAMP SHADE

**BERNSTEIN** DISPLAY

LIFESTYLE + VIAGGIO



LAMP SHADES





FITTING ROOM PIN CUSHIONS



HAT BOXES



FABRIC CANOPY



FABRIC CABANA



GAZEBO CANOPY & CHAIR COVERS



FABRIC CABANA





WINDOW CABANA



VELVET CURTAIN FOR MET MUSEUM







OTTOMANS AND TRAYS





OTTOMANS AND TABLES



#### PRINTED PILLOW

12" x 16"





VINYL PILLOWS





TABLECLOTHS



BEFORE



AFTER

CHAIR SLIPCOVER







DISPLAY LIFESTYLE +VIAGGIO



FORM COVER



## SPANDEX FORM COVERS







BERNSTEIN DISPLAY LIFESTYLE +VIAGGIO

FORM COVERS



BERNSTEIN DISPLAY LIFESTYLE +VIAGGIO

VISUAL STAFF APRON







APRONS



PRINTED BANNER

LIFESTYLE + VIAGGIO



## **CUSTOM PLINTH COVERS**





## SPECIALTY SEWING APPLICATIONS





COSMETIC KIT (CHAIR, LIGHT & UMBRELLA)





**OVERSIZED OVEN MITT**