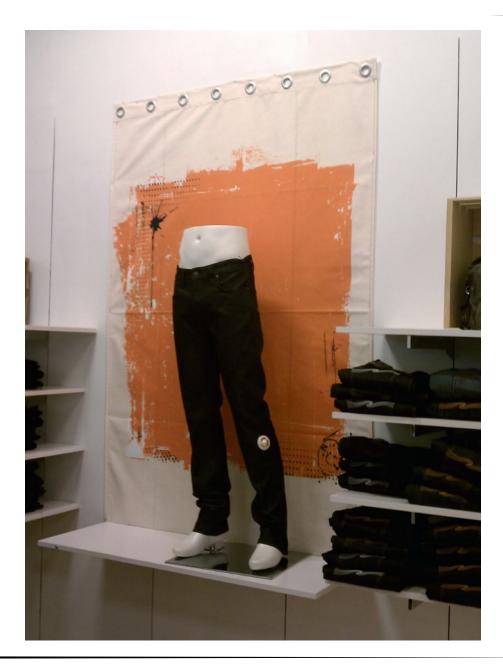

#### DYED ROPE CURTAIN

FELT TREES

HANGING PRINTED MOBILE

HANGING PRINTED MOBILE

HANGING FABRIC MOBILE

**COLUMN COVERS** 

CHIFFON BANNER CANOPY AND SPANDEX RISER COVERS

FABRIC PENDANTS