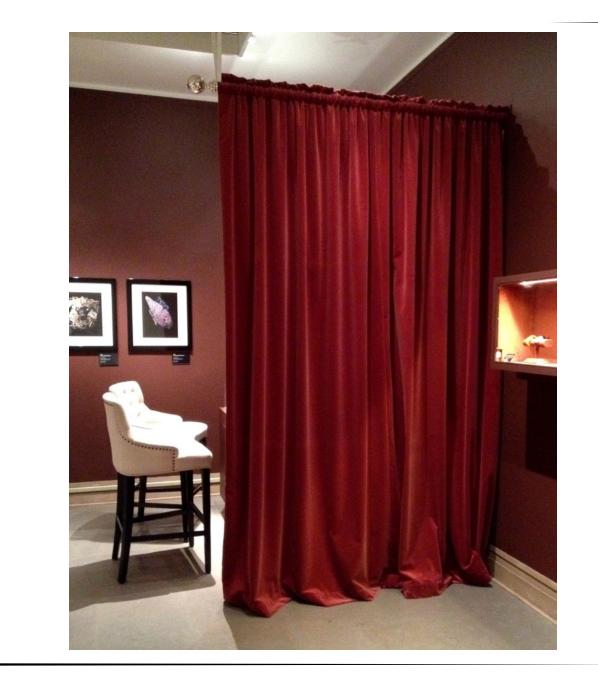

GAZEBO CANOPY & CHAIR COVERS

FABRIC CABANA

WINDOW CABANA

VELVET CURTAIN FOR MET MUSEUM

OTTOMANS AND TRAYS

OTTOMANS AND TABLES