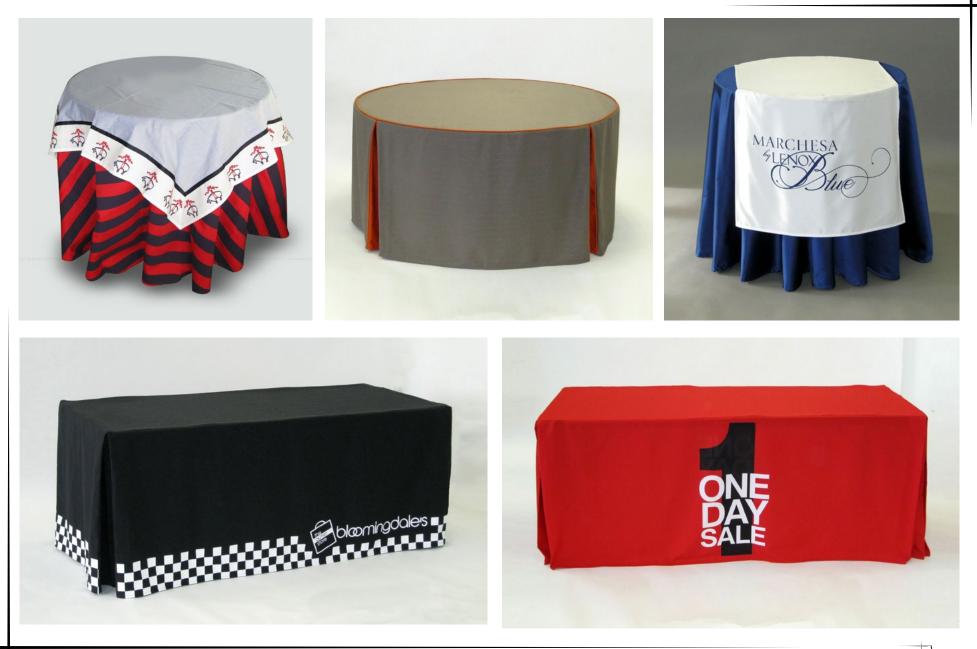

#### PRINTED PILLOW

12" x 16"

VINYL PILLOWS

TABLECLOTHS

BEFORE

AFTER

CHAIR SLIPCOVER

DISPLAY LIFESTYLE +VIAGGIO